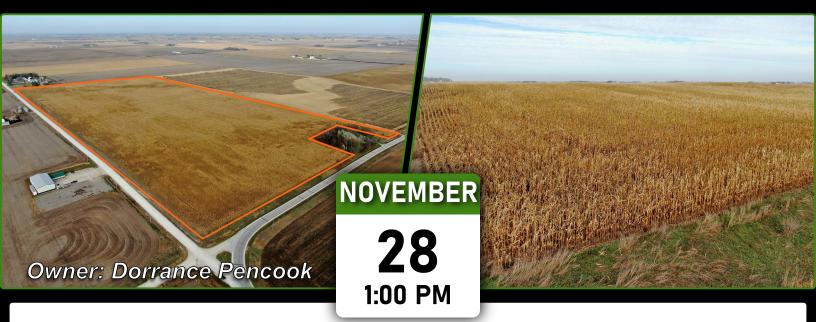

## 

75.16 +/- ACRES

## PROPERTY DESCRIPTION

Don't miss out on this great opportunity to add a nice 75 +/- acres of land to your farming operation. Also a great investment opportunity! Contact your agent Dan with any questions.

## PROPERTY FEATURES

- 75.16 +/- Acres of Tillable Farmland
- A Strong CSR2 of 87
- Sherman Township (16-87N-22W)
- Prime Land in the heart of IA

See Website for More Infodaviscornersauctionservice.com/realestate